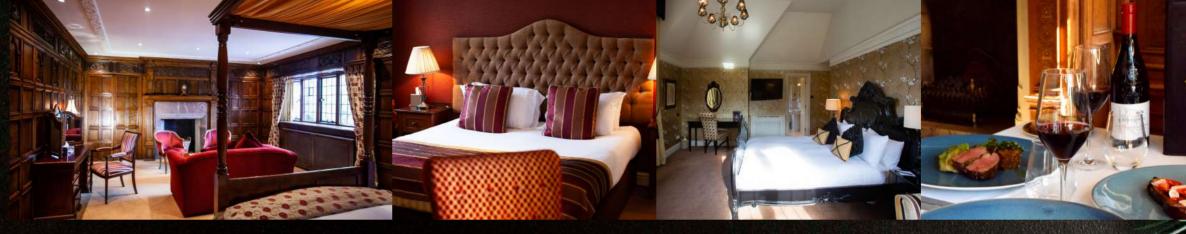

Enjoy a traditional Christmas at Inglewood Manor, where you can relax in style and let others worry about the cooking, cleaning and entertainment. Our festive breaks give you the opportunity to enjoy a relaxing break in the unparalleled setting of Cheshire, whilst experiencing the wonderful atmosphere of our Christmas celebrations. Inglewood Manor is the perfect place to wake up, amid a country house overlooking the stunning grounds, where you will enjoy first class service and facilities over this magical festive period.

#### CHRISTMAS DAY

After breakfast guests can enjoy a walk around the 38 acres of grounds to build an appetite before Christmas Lunch. Enjoy a scrumptious 4 Course Traditional Festive Luncheon in our Executive Suite followed by freshly brewed coffee and mince pies served in time for the King's Speech. The afternoon is yours to enjoy, play board games and relax. Then finish the evening off by opening one of our delicious supper hampers.