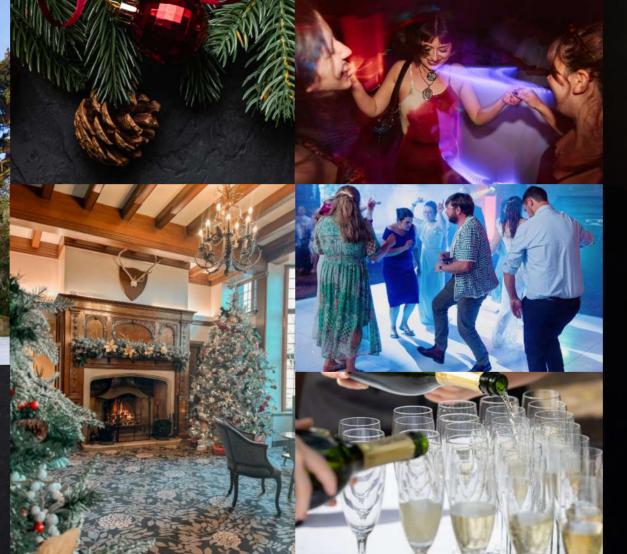

# Winter Wonderland Party Nights

3 course meal, fizz on arrival with a variety of entertainment including a magician and DJ.

Winter Wonderland Party Night Dates

29th November 2024

13th December 2024

20th December 2024

# CHRISTMAS EVE

Arrive at your leisure with family and friends and enjoy the festivities we have in store. The Manor will be beautifully decorated with Christmas trees and garlands. Enjoy a warming glass of mulled wine & a mince pie.

#### CHRISTMAS DAY

After breakfast guests can enjoy a walk around the 38 acres of grounds to build an appetite before Christmas Lunch. Enjoy a scrumptious 4 Course Traditional Festive Luncheon in our Executive Suite followed by freshly brewed coffee and mince pies served in time for the King's Speech. The afternoon is yours to enjoy, play board games and relax. Then finish the evening off by opening one of our delicious supper hampers.